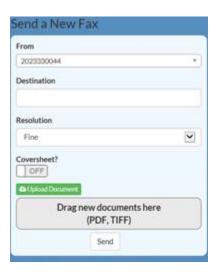

To send

a fax, simply click on the

Enter the fax number under "Destination" and either Drag and Drop a PDF or TIFF file in that window or simply click on the green "Upload Document" button to select the file you like to fax and click on "Send".